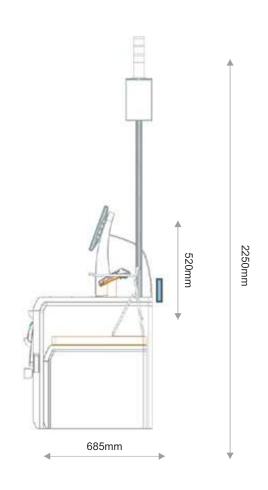

## **Specifications**

| Code              | 1541K                                                                |
|-------------------|----------------------------------------------------------------------|
| CPU               | Intel Celeron J1900 Quad Core, 2.0GHz                                |
| RAM               | 4GB DDRIII RAM                                                       |
| HDD/SSD           | 64GB SSD                                                             |
| Display           | 15" TFT 1024*768                                                     |
| Touch Screen      | Projected Capacitive Touch Screen                                    |
| Printer           | 80mm Thermal Printer w/Auto Cutter (120mm Large Diameter Paper Roll) |
| LAN               | 1* 10/100/1000M                                                      |
| Speaker           | 2* Stereo Speakers                                                   |
| Power             | AC 180V~264V                                                         |
| Interface         | 2*USB, 1*LAN, 1*AC                                                   |
| OS                | Win7/10, Linux                                                       |
| Item              | Specs.                                                               |
| Electronic Scale  | 60Kg, 1/3000 F.S for security                                        |
| Scanner           | Magellan939 403; W/o scale                                           |
|                   | Magellan939 404; W/ scale                                            |
| Banknote Recycler | BNR                                                                  |
| Coin Recycler     | BCR                                                                  |