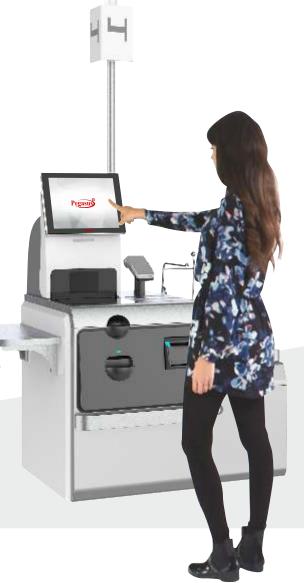

### Pegasus Self-POS100

# Touch screen POS that enhances the experience of customers

Pegasus SelfPOS100 is "magic weapons" specially for supermarkets and hypermarkets, and any big shops with enough space. They could shorten the waiting lines, fast the payment process, and save the human resources by letting customers serve themselves