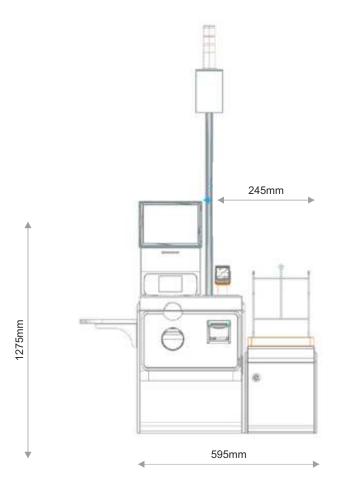

## **Specifications**

| Code              | 1541K                                                                |
|-------------------|----------------------------------------------------------------------|
| CPU               | Intel Celeron J1900 Quad Core, 2.0GHz                                |
| RAM               | 4GB DDRIII RAM                                                       |
| HDD/SSD           | 64GB SSD                                                             |
| Display           | 15" TFT 1024*768                                                     |
| Touch Screen      | Projected Capacitive Touch Screen                                    |
| Printer           | 80mm Thermal Printer w/Auto Cutter (120mm Large Diameter Paper Roll) |
| LAN               | 1* 10/100/1000M                                                      |
| Speaker           | 2* Stereo Speakers                                                   |
| Power             | AC 180V~264V                                                         |
| Interface         | 2*USB, 1*LAN, 1*AC                                                   |
| OS                | Win7/10, Linux                                                       |
| Item              | Specs.                                                               |
| Electronic Scale  | 60Kg, 1/3000 F.S for security                                        |
| Scanner           | Magellan939 403; W/o scale                                           |
|                   | Magellan939 404; W/ scale                                            |
| Banknote Recycler | BNR                                                                  |
| Coin Recycler     | BCR                                                                  |